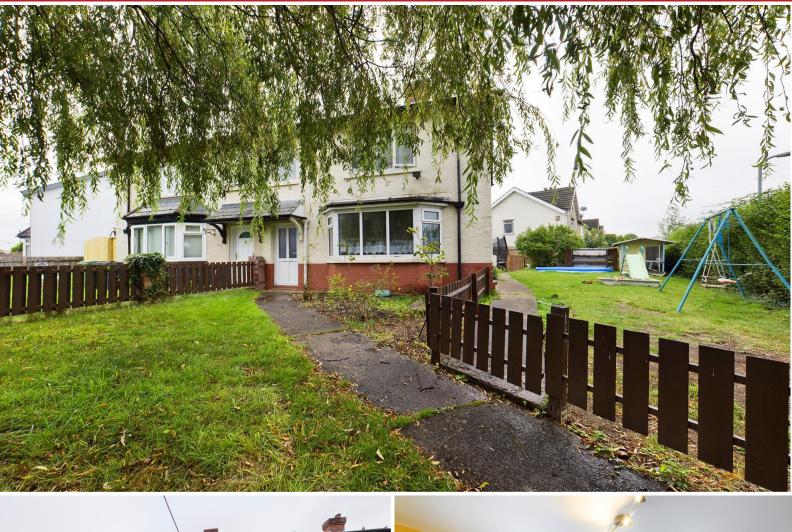

### Overview

- NO CHAIN!!!
- LANDLORD/ INVESTORS ONLY
- CURRENT TENANTS PAYING £895.00 PCM
- LARGE CORNER PLOT
- WRAP AROUND GARDENS
- PRIVATE GATED DRIVEWAY
- BAY FRONTED
- 3 BEDROOMS
- uPVC D/G & GAS C/H
- FREEHOLD

NO CHAIN!!! LANDLORD / INVESTORS ONLY -CURRENT TENANTS PAYING £895.00 PER CALENDAR MONTH – ACHIEVING AN AVERAGE OF 6.1% ANNUAL RENTAL YIELD

MR Homes are pleased to Offer FOR SALE this 3-Bedroom Semi-Detached Family Home that sits on a Large Corner Plot, the Property comprises in brief; Entrance Hallway, Spacious Lounge, 19ft Kitchen/Diner, Staircase to the 1st Floor Landing, Bedrooms 1, 2, 3 & a Family Bathroom. The Front, Side & Rear Wrap Around Gardens are Enclosed by Mature Bushes. There is also a Private Gated Driveway. The Property Further Benefits from uPVC Double Glazing Windows & Gas Central Heating powered by a Combi-Boiler.

**Family Bathroom** 7' 6'' x 5' 10'' (2.28m x 1.78m)

Front Garden - Enclosed

Side Garden - Enclosed

**Rear Garden - Enclosed** 

Private Driveway Enclosed by Double Gates

IMPORTANT: we would like to inform prospective purchasers that these sales particulars have been prepared as a general guide only. A detailed survey has not been carried out, nor the services, appliances and fittings tested. Room sizes should not be relied upon for furnishing purposes and are approximate. If floor plans are included, they are for guidance only and illustration purposes only and may not be to scale. If there are any important matters likely to affect your decision to buy, please contact us before viewing the property.