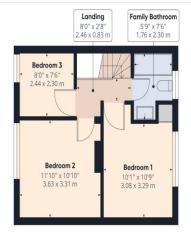

#### 1st Floor Landing with Access to Insulated Loft

**Bedroom 1** 13' 0'' x 10' 2'' (3.96m x 3.10m) Airing cupboard housing Ultimate3 30c Combi-Boiler

Bedroom 2 11' 11'' x 10' 11'' (3.63m x 3.32m)

Bedroom 3 8' 1'' x 7' 7'' (2.46m x 2.31m)

**Family Bathroom** 7' 6'' x 5' 10'' (2.28m x 1.78m)

Front Garden - Enclosed

Side Garden - Enclosed

**Rear Garden - Enclosed** 

Private Driveway Enclosed by Double Gates

IMPORTANT: we would like to inform prospective purchasers that these sales particulars have been prepared as a general guide only. A detailed survey has not been carried out, nor the services, appliances and fittings tested. Room sizes should not be relied upon for furnishing purposes and are approximate. If floor plans are included, they are for guidance only and illustration purposes only and may not be to scale. If there are any important matters likely to affect your decision to buy, please contact us before viewing the property.