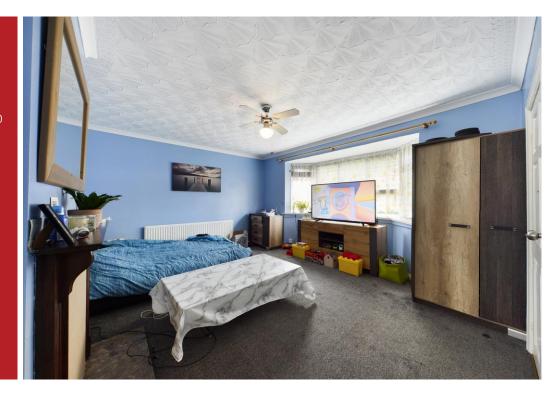

#### 1st Floor Landing with Access to Insulated Loft

**Bedroom 1** 13' 0'' x 10' 2'' (3.96m x 3.10m) Airing cupboard housing Ultimate3 30c Combi-Boiler

Bedroom 2 11' 11'' x 10' 11'' (3.63m x 3.32m)

Bedroom 3 8' 1'' x 7' 7'' (2.46m x 2.31m)