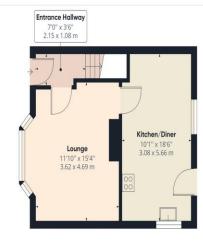

### **Entrance Hallway**

Lounge 15' 5'' x 13' 8'' (4.70m x 4.16m)

**Kitchen/Diner** 18' 8'' x 10' 3'' (5.69m x 3.12m)

Floor 0 Building 1

Floor 1 Building 1

#### Approximate total area<sup>(1)</sup> 807.80 ft<sup>2</sup> 75.05 m<sup>2</sup>

(1) Excluding balconies and terraces

While every attempt has been made to ensure accuracy, all measurements are approximate, not to scale. This floor plan is for illustrative purposes only. GIRAFFE360